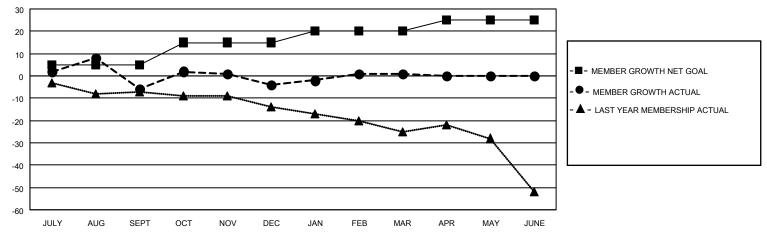

## GOALS AND ACTUAL MEMBERS CUMULATIVE

| DROPPED CLUBS: 1 |    | 15 CLUBS OF 35 ADDED 1 OR<br>MORE NEW MEMBERS | GENDER DISTRIBUTION                |           |  |
|------------------|----|-----------------------------------------------|------------------------------------|-----------|--|
|                  |    | MORE NEW MEMBERS                              | MALE 571 (76.95%)                  |           |  |
|                  |    |                                               | FEMALE 171 (23.05%)                |           |  |
| DROPPED MEMBERS  |    |                                               | NON BINARY                         | 0 (0.00%) |  |
|                  |    |                                               | PREFER NOT TO ANSWER               | 0 (0.00%) |  |
| DECEASED         | 11 |                                               |                                    | ,         |  |
| CLUB CANCELLED   | 14 | CLICK HERE FOR CUMULATIVE                     | TOTAL FAMILY UNIT MEMBERS 106      |           |  |
| OTHER            | 34 | MEMBERSHIP DATA                               |                                    |           |  |
| TOTAL            | 59 |                                               | FAMILY MEMBERS PAYING HALF DUES 53 |           |  |
|                  |    |                                               |                                    |           |  |